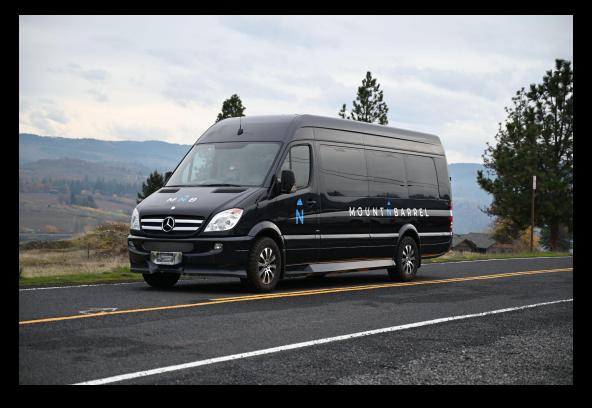

### **SERVICES**

- Experienced Driver
- ☐ 6 x Pilot chairs, 1 x bench seat (3 people), 1 x passenger seat (10 seats total)
- Work tables
- Phone charging ports and Chargers
- TV including: HDMI connection, DVD player and mini disc availability
- State of the art music system
- Complimentary water