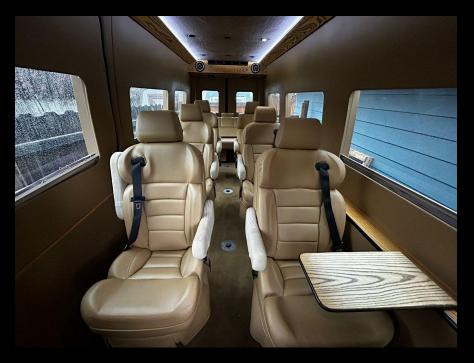

### **SERVICES**

- Experienced Driver
- ☐ 6 x Pilot chairs, 1 x bench seat (3 people), 1 x passenger seat (10 seats total)
- Work tables
- Phone charging ports and Chargers
- TV including: HDMI connection, DVD player and mini disc availability
- State of the art music system
- Complimentary water