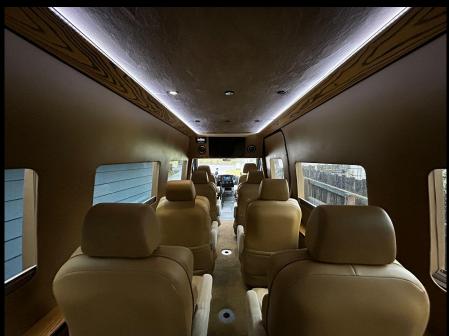

### **SERVICES**

- Experienced Driver
- ☐ 6 x Pilot chairs, 1 x bench seat (3 people), 1 x passenger seat (10 seats total)
- Work tables
- Phone charging ports and Chargers
- TV including: HDMI connection, DVD player and mini disc availability
- State of the art music system
- Complimentary water